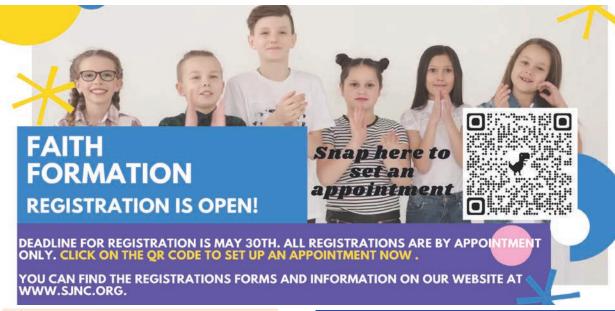

#### **Faith Formation Registration**

Children must complete two consecutive years of sessions in order to celebrate 1st Communion or Confirmation.