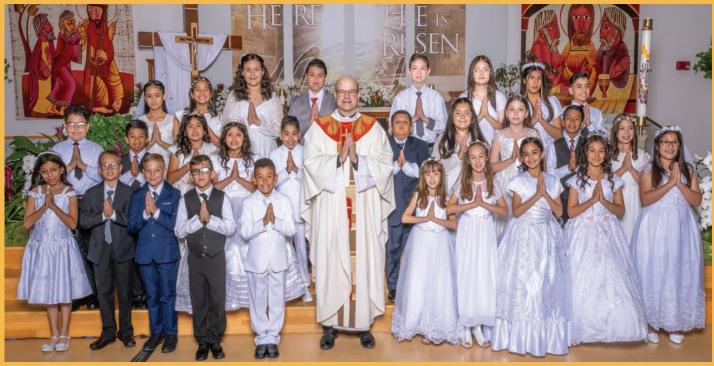

# ST.JOHN NEUMANN ROMAN CATHOLIC CHURCH

Congratulations to those that celebrated the **Sacrament of First Eucharist!** 

### Congratulations to all our children and youth who celebrated their First Eucharist on May 4, 2024 or May 11, 2024

Xian Adams
Lorenzo Alcaine
Michael Atilano
Angel Avelar
Aiden Barraza
Chole Baula
Alonso Beltran
Kal-el Bibera
Mikaella Broncano
Briella Buan