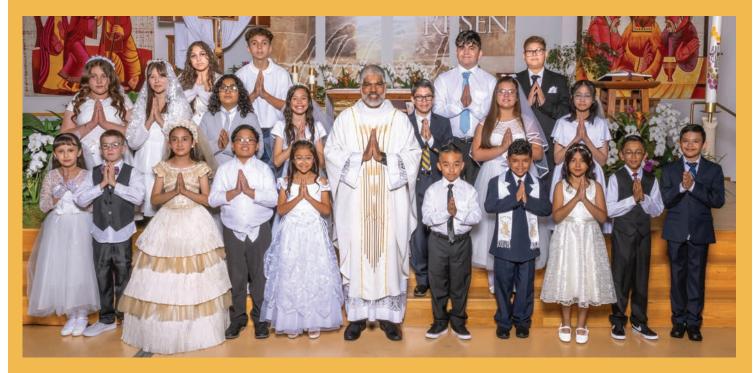

# ST.JOHN NEUMANN ROMAN CATHOLIC CHURCH

Congratulations to those that celebrated the **Sacrament of First Eucharist!** 

### Congratulations to all our children and youth who celebrated their First Eucharist on May 4, 2024 or May 11, 2024

Xian Adams
Lorenzo Alcaine
Michael Atilano
Angel Avelar
Aiden Barraza
Chole Baula
Alonso Beltran
Kal-el Bibera
Mikaella Broncano
Briella Buan